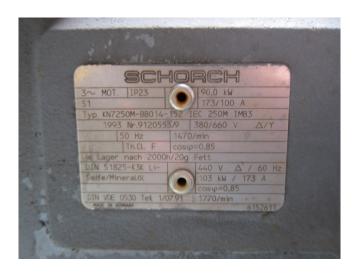

### **Specifications**

| Marca                | Sabroe                   |
|----------------------|--------------------------|
| Tipo                 | SMC 116 SLP MK3          |
|                      | package                  |
| Refrigerante         | Freon                    |
| kW at -30°C/+40°C    | 153                      |
| kW at -40°C/+40°C    | 70,7                     |
| Electromotor Specs   | 90                       |
| Piston Descargador   | ✓                        |
| Control de capacidad | 1                        |
| Sober Bancada        | ✓                        |
| Panel de control     | ✓                        |
| Comentarios          | # // Electromotor: 90 kW |
|                      | at 1470 RPM              |
| Tamaños              | 2900x1100x1600 mm        |
|                      | (LxWxH)                  |
| Stock                | 2                        |

# Used Sabroe SMC 116 SLP MK3 package

Used Sabroe SMC 116 SLP MK3 package, complete with unloaded start, capacity control and control panel. This unit has a cooling capacity of 153 kW at  $-30^{\circ}\text{C}/+40^{\circ}\text{C}$ .