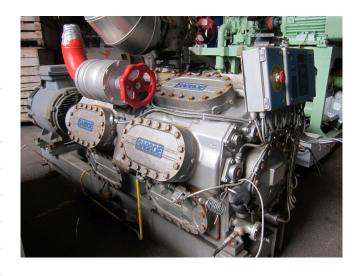

# Used Sabroe SMC 116 SLP MK3 package

Used Sabroe SMC 116 SLP MK3 package, complete with unloaded start, capacity control and control panel. This unit has a cooling capacity of 153 kW at  $-30^{\circ}\text{C}/+40^{\circ}\text{C}$ .

### **Specifications**

| Marca                | Sabroe                   |
|----------------------|--------------------------|
| Tipo                 | SMC 116 SLP MK3          |
|                      | package                  |
| Refrigerante         | Freon                    |
| kW at -30°C/+40°C    | 153                      |
| kW at -40°C/+40°C    | 70,7                     |
| Electromotor Specs   | 90                       |
| Piston Descargador   | ✓                        |
| Control de capacidad | 1                        |
| Sober Bancada        | ✓                        |
| Panel de control     | ✓                        |
| Comentarios          | # // Electromotor: 90 kW |
|                      | at 1470 RPM              |
| Tamaños              | 2900x1100x1600 mm        |
|                      | (LxWxH)                  |
| Stock                | 2                        |