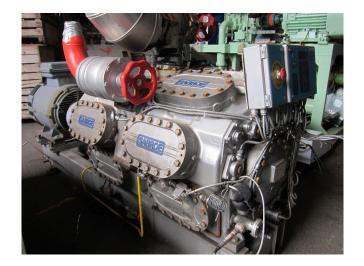

# Used Sabroe SMC 116 SLP MK3 package

Used Sabroe SMC 116 SLP MK3 package, complete with unloaded start, capacity control and control panel. This unit has a cooling capacity of 153 kW at  $-30^{\circ}\text{C}/+40^{\circ}\text{C}$ .

### **Specifications**

| Marca                | Sabroe                   |
|----------------------|--------------------------|
| Tipo                 | SMC 116 SLP MK3          |
|                      | package                  |
| Refrigerante         | Freon                    |
| kW at -30°C/+40°C    | 153                      |
| kW at -40°C/+40°C    | 70,7                     |
| Electromotor Specs   | 90                       |
| Piston Descargador   | ✓                        |
| Control de capacidad | 1                        |
| Sober Bancada        | ✓                        |
| Panel de control     | ✓                        |
| Comentarios          | # // Electromotor: 90 kW |
|                      | at 1470 RPM              |
| Tamaños              | 2900x1100x1600 mm        |
|                      | (LxWxH)                  |
| Stock                | 2                        |