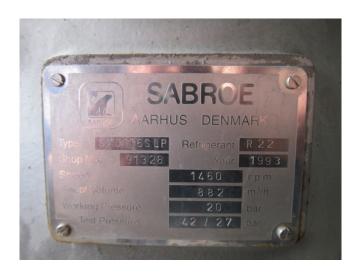

### **Specifications**

| Marca                | Sabroe                   |
|----------------------|--------------------------|
| Tipo                 | SMC 116 SLP MK3          |
|                      | package                  |
| Refrigerante         | Freon                    |
| kW at -30°C/+40°C    | 153                      |
| kW at -40°C/+40°C    | 70,7                     |
| Electromotor Specs   | 90                       |
| Piston Descargador   | ✓                        |
| Control de capacidad | 1                        |
| Sober Bancada        | ✓                        |
| Panel de control     | ✓                        |
| Comentarios          | # // Electromotor: 90 kW |
|                      | at 1470 RPM              |
| Tamaños              | 2900x1100x1600 mm        |
|                      | (LxWxH)                  |
| Stock                | 2                        |

# Used Sabroe SMC 116 SLP MK3 package

Used Sabroe SMC 116 SLP MK3 package, complete with unloaded start, capacity control and control panel. This unit has a cooling capacity of 153 kW at  $-30^{\circ}\text{C}/+40^{\circ}\text{C}$ .