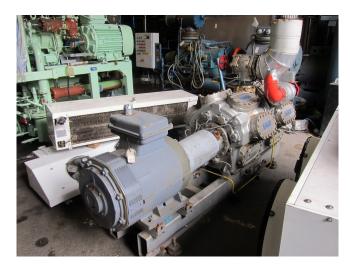

# Used Sabroe SMC 116 SLP MK3 package

Used Sabroe SMC 116 SLP MK3 package, complete with unloaded start, capacity control and control panel. This unit has a cooling capacity of 153 kW at  $-30^{\circ}\text{C}/+40^{\circ}\text{C}$ .

### **Specifications**

| Marca                | Sabroe                   |
|----------------------|--------------------------|
| Tipo                 | SMC 116 SLP MK3          |
|                      | package                  |
| Refrigerante         | Freon                    |
| kW at -30°C/+40°C    | 153                      |
| kW at -40°C/+40°C    | 70,7                     |
| Electromotor Specs   | 90                       |
| Piston Descargador   | ✓                        |
| Control de capacidad | 1                        |
| Sober Bancada        | ✓                        |
| Panel de control     | ✓                        |
| Comentarios          | # // Electromotor: 90 kW |
|                      | at 1470 RPM              |
| Tamaños              | 2900x1100x1600 mm        |
|                      | (LxWxH)                  |
| Stock                | 2                        |